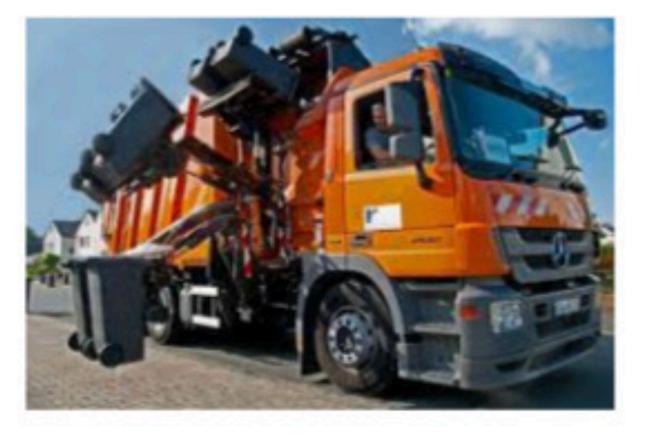

by organic waste?
- 2. What is the segregation method for organic waste?
- 4. How can separation be improved?

3. How can organic waste be sustainable? (4/7 R's: Reduce, Rethink, Rot, Recycle)



### Main problems

#### **Global waste composition**



Recycling, composting or sanitary landfills

32 %

Open unorganised dumping



37 %



landfills

31 %

### Main problems caused by organic waste

#### Landfills: Problems

- no rotting without oxygen
- Methane is generated
- Solution: composting

#### **Composting: Problems**

- Wrong separation
- Organic waste is polluted...
  - ...by plastic
  - ...by dangerous chemical substances

## Separation methods

## The separation methods for organic waste in Germany

#### **Biodegradable waste**



#### **Garden Waste**



#### **Garbage Truck**



#### Garden waste transportation













#### **Biogas plant**





### How organic waste can be sustainable



#### Reducing the amount of waste -avoid food left overs -plan your meals -use what you have



#### Rethink -use as animal food





#### Rot -organic waste is composted by bacteria -afterwards used as fertilizer



Recycle -Agriculture -Horticulture -biogas plants



## How separation can be improved

### How can separation be improved?

 Educate the public (campaigns, posters, influencers, etc.



Detection systems help determine the quality of the bio waste



Control the bio-waste container





#### Mandatory bio-waste bins for households!



st in den meisten Fällen möglich. 2 Die Mehrzahl der Gemeinden des Landkreises hat eine iden bieten eine freiwillige Tonne an.