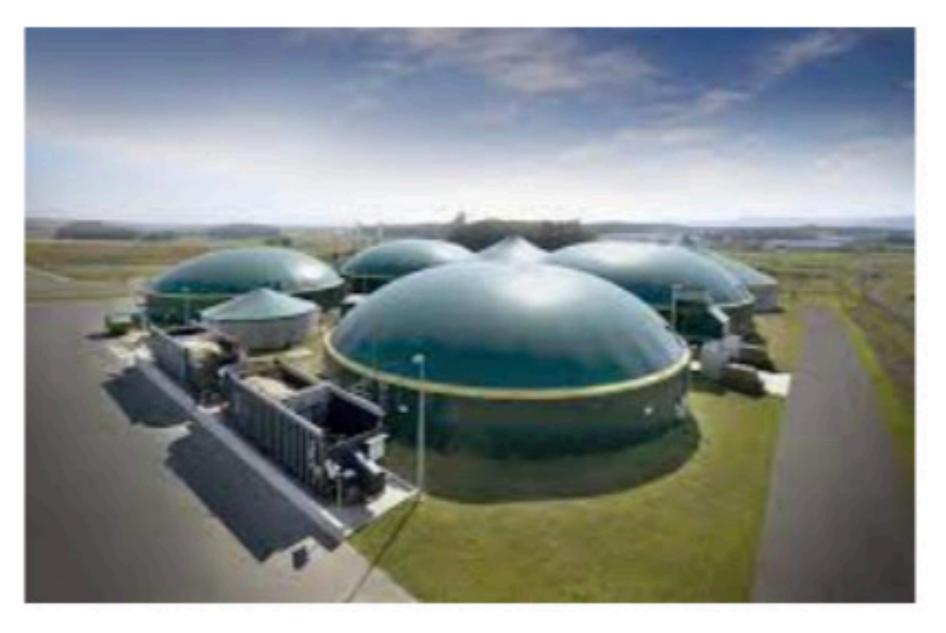

method for organic waste?
- 4. How can separation be improved?

3. How can organic waste be sustainable? (4/7 R's: Reduce, Rethink, Rot, Recycle)



### Main problems

#### **Global waste composition**



Recycling, composting or sanitary landfills

32 %

Open unorganised dumping



37 %



landfills

31 %

### Main problems caused by organic waste

#### Landfills: Problems

- no rotting without oxygen
- Methane is generated
- Solution: composting

#### **Composting: Problems**

- Wrong separation
- Organic waste is polluted...
  - ...by plastic
  - ...by dangerous chemical substances

## Separation methods

## The separation methods for organic waste in Germany

#### **Biodegradable waste**



#### **Garden Waste**



#### **Garbage Truck**



#### Garden waste transportation













#### **Biogas plant**





### How organic waste can be sustainable



#### Reducing the amount of waste -avoid food left overs -plan your meals -use what you have



#### Rethink -use as animal food





#### Rot -organic waste is composted by bacteria -afterwards used as fertilizer



Recycle -Agriculture -Horticulture -biogas plants



## How separation can be improved

### How can separation be improved?

 Educate the public (campaigns, posters, influencers, etc.



Detection systems help determine the quality of the bio waste



Control the bio-waste container





#### Mandatory bio-waste bins for households!



st in den meisten Fällen möglich. 2 Die Mehrzahl der Gemeinden des Landkreises hat eine iden bieten eine freiwillige Tonne an. 3 Die Mehrzahl de



### More public collecti