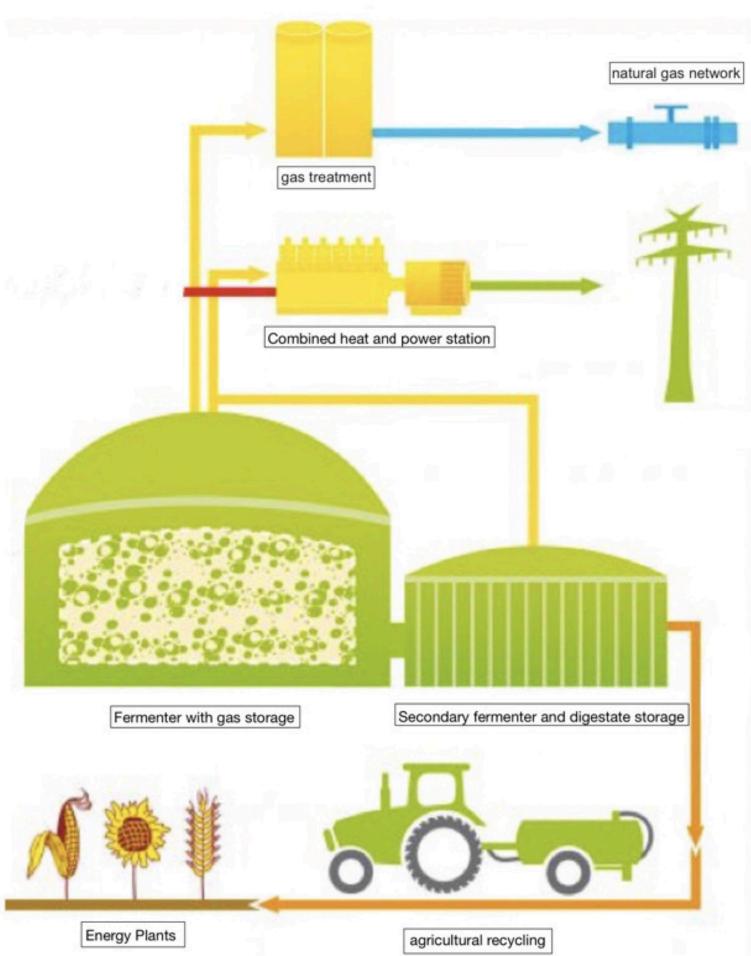

#### **Biogas plant**

#### Rot -organic waste is composted by bacteria -afterwards used as fertilizer

Recycle -Agriculture -Horticulture -biogas plants