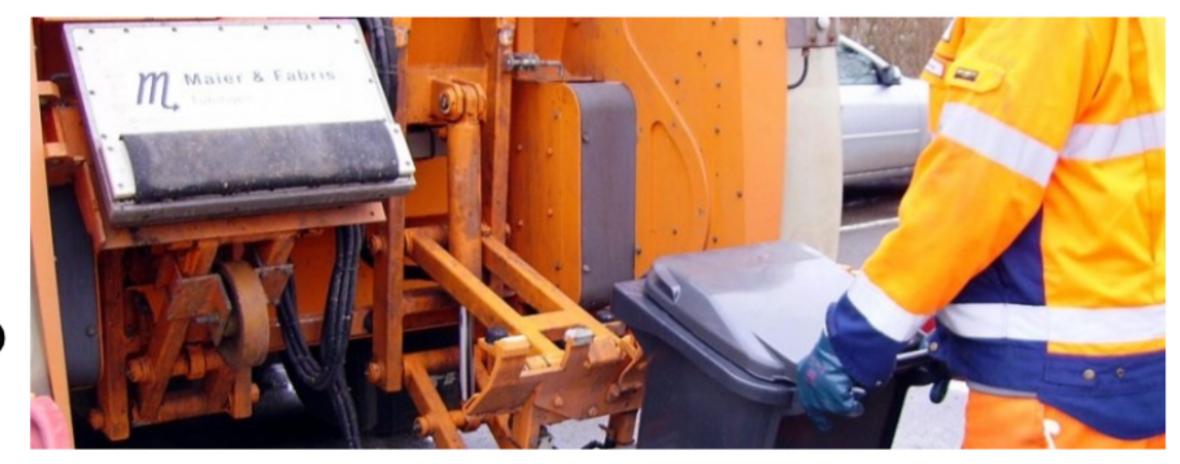

emical substances

## Separation methods

## The separation methods for organic waste in Germany

#### **Biodegradable waste**



#### **Garden Waste**



#### **Garbage Truck**



#### Garden waste transportation













#### **Biogas plant**





### How organic waste can be sustainable



#### Reducing the amount of waste -avoid food left overs -plan your meals -use what you have



#### Rethink -use as animal food





#### Rot -organic waste is composted by bacteria -afterwards used as fertilizer



Recycle -Agriculture -Horticulture -biogas plants



## How separation can be improved

### How can separation be improved?

 Educate the public (campaigns, posters, influencers, etc.



Detection systems help determine the quality of the bio waste



Control the bio-waste container





#### Mandatory bio-waste bins for households!



st in den meisten Fällen möglich. 2 Die Mehrzahl der Gemeinden des Landkreises hat eine iden bieten eine freiwillige Tonne an. 3 Die Mehrzahl de



### More public collection of bio-waste!





## THANK YOU FOR LISTENING AND WATCHING