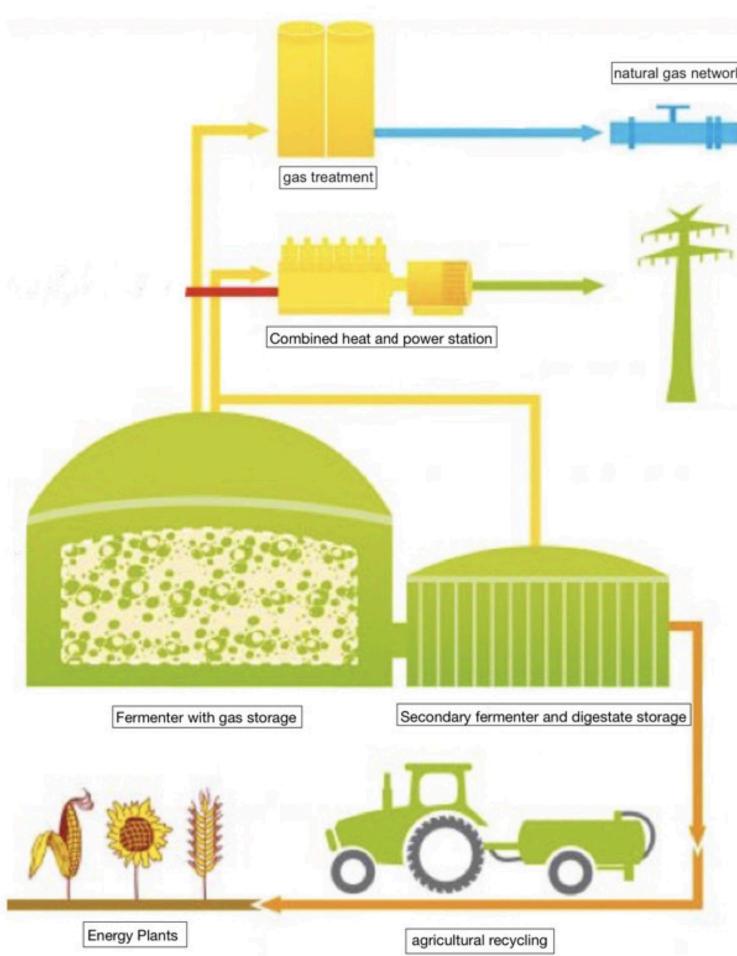

#### **Biogas plant**

#### Rot -organic waste is composted by bacteria -afterwards used as fertilizer

Recycle -Agriculture -Horticulture -biogas plants