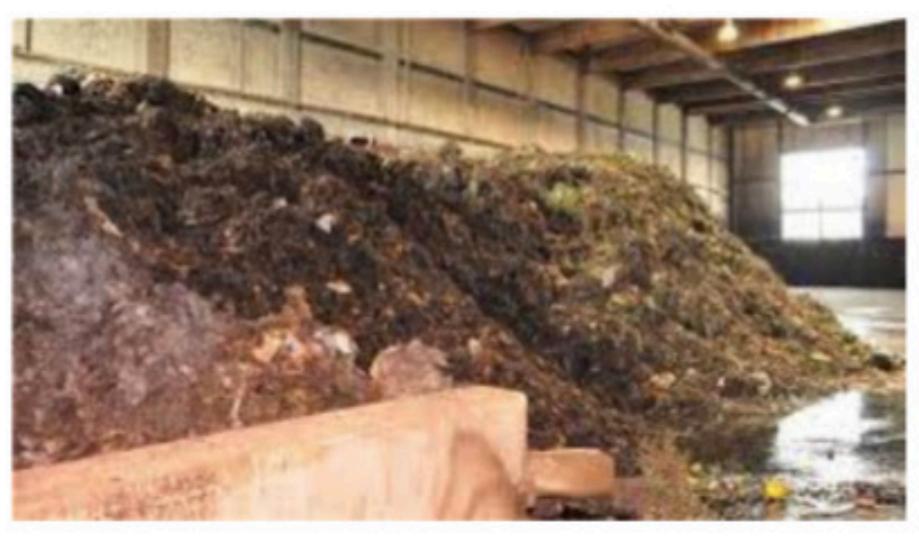

#### **Composting: Problems**

- Wrong separation
- Organic waste is polluted...
  - ...by plastic
  - ...by dangerous chemical substances