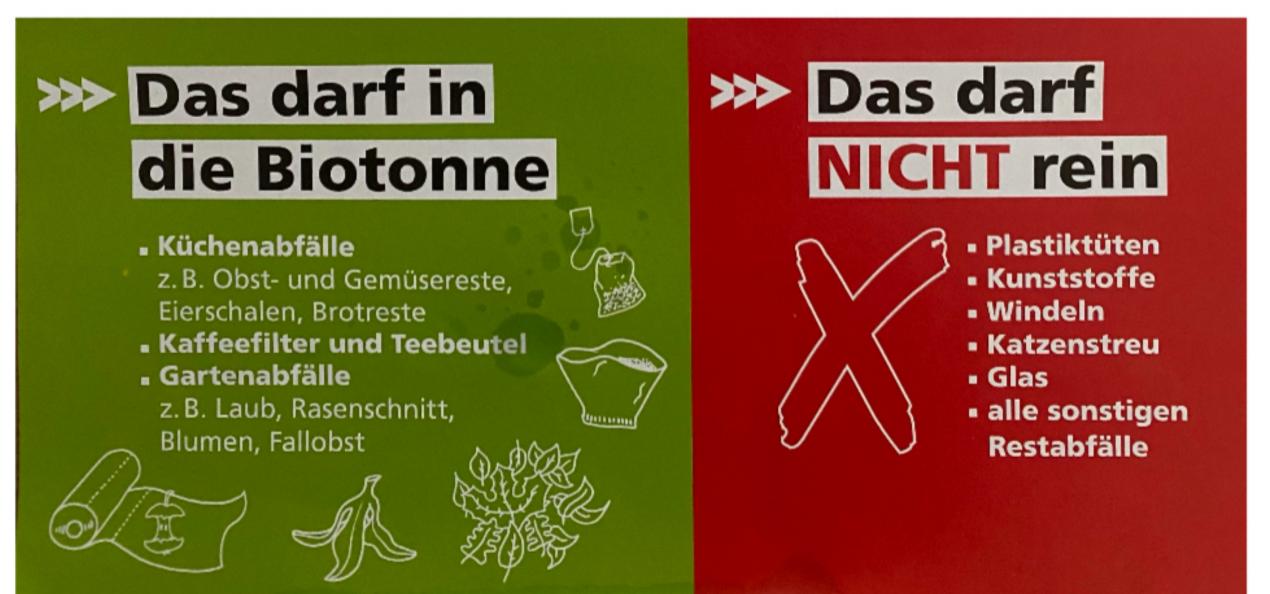

## Separation methods

## The separation methods for organic waste in Germany

#### **Biodegradable waste**

#### **Garden Waste**