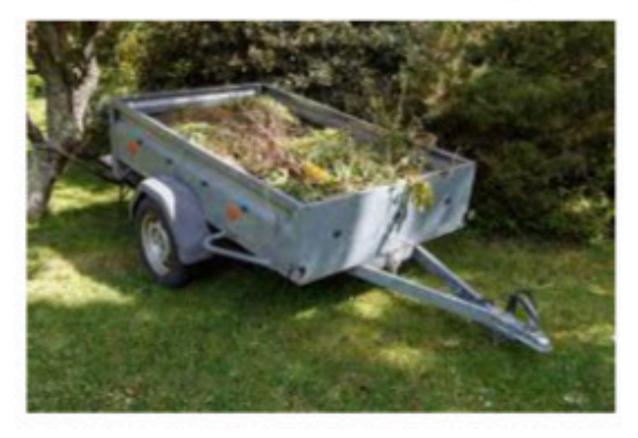

egregation method for organic waste?
- 4. How can separation be improved?

3. How can organic waste be sustainable? (4/7 R's: Reduce, Rethink, Rot, Recycle)



### Main problems

#### **Global waste composition**



Recycling, composting or sanitary landfills

32 %

Open unorganised dumping



37 %



landfills

31 %

### Main problems caused by organic waste

#### Landfills: Problems

- no rotting without oxygen
- Methane is generated
- Solution: composting

#### **Composting: Problems**

- Wrong separation
- Organic waste is polluted...
  - ...by plastic
  - ...by dangerous chemical substances

## Separation methods

## The separation methods for organic waste in Germany

#### **Biodegradable waste**



#### **Garden Waste**



#### **Garbage Truck**



#### Garden waste transportation













#### **Biogas plant**





### How organic waste can be sustainable



#### Reducing the amount of waste -avoid food left overs -plan your meals -use what you have



#### Rethink -use as animal food





#### Rot -organic waste is composted by bacteria -afterwards used as fertilizer



Recycle -Agriculture -Horticulture -biogas plants



## How separation can be improved

### How can separation be improved?

 Educate the public (campaigns, posters, influencers, etc.



Detection systems help determine the quality of the bio waste



Control the bio-waste container





#### Mandatory bio-waste bins for households!



st in den meisten Fällen möglich. 2 Die Mehrzahl der Gemeinden des Landkreises hat eine iden bieten eine freiwillige Tonne an. 3 Die Mehrzahl de



### More publi