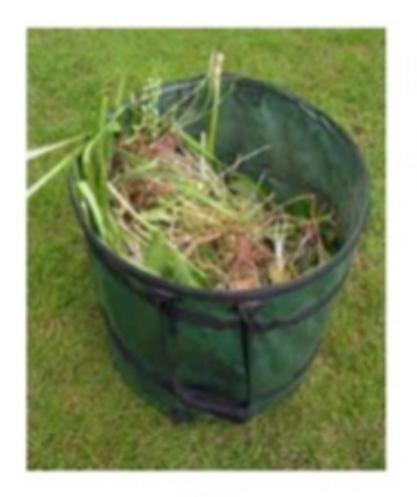

the main problems caused by organic waste?
- 2. What is the segregation method for organic waste?
- 4. How can separation be improved?

3. How can organic waste be sustainable? (4/7 R's: Reduce, Rethink, Rot, Recycle)



### Main problems

#### **Global waste composition**



Recycling, composting or sanitary landfills

32 %

Open unorganised dumping



37 %



landfills

31 %

### Main problems caused by organic waste

#### Landfills: Problems

- no rotting without oxygen
- Methane is generated
- Solution: composting

#### **Composting: Problems**

- Wrong separation
- Organic waste is polluted...
  - ...by plastic
  - ...by dangerous chemical substances

## Separation methods

## The separation methods for organic waste in Germany

#### **Biodegradable waste**



#### **Garden Waste**



#### **Garbage Truck**



#### Garden waste transportation













#### **Biogas plant**





### How organic waste can be sustainable



#### Reducing the amount of waste -avoid food left overs -plan your meals -use what you have



#### Rethink -use as animal food





#### Rot -organic waste is composted by bacteria -afterwards used as fertilizer



Recycle -Agriculture -Horticulture -biogas plants



## How separation can be improved

### How can separation be improved?

 Educate the public (campaigns, posters, influencers, etc.



Detection systems help determine the quality of the bio waste



Control the bio-waste container





#### Mandatory bio-waste bins for households!



st in den meisten Fällen möglich. 2 Die Mehrzahl der Gemeinden des Landkreises hat eine iden bieten