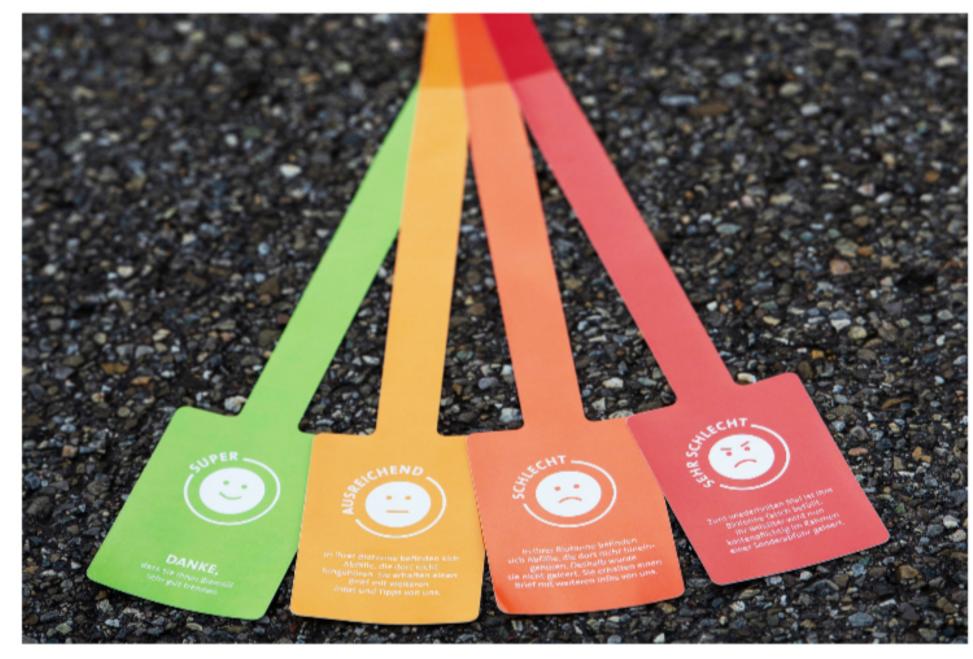

### How can separation be improved?

 Educate the public (campaigns, posters, influencers, etc.

Detection systems help determine the quality of the bio waste

Control the bio-waste container