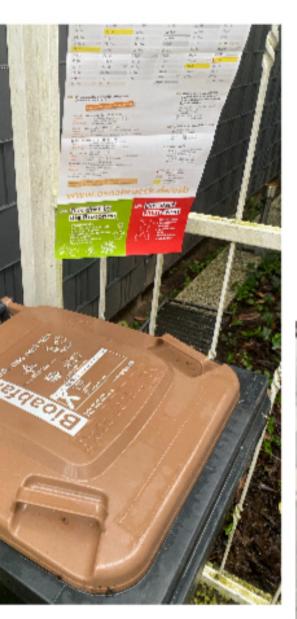

transportation













#### **Biogas plant**





### How organic waste can be sustainable



#### Reducing the amount of waste -avoid food left overs -plan your meals -use what you have



#### Rethink -use as animal food





#### Rot -organic waste is composted by bacteria -afterwards used as fertilizer



Recycle -Agriculture -Horticulture -biogas plants



## How separation can be improved

### How can separation be improved?

 Educate the public (campaigns, posters, influencers, etc.



Detection systems help determine the quality of the bio waste



Control the bio-waste container





#### Mandatory bio-waste bins for households!



st in den meisten Fällen möglich. 2 Die Mehrzahl der Gemeinden des Landkreises hat eine iden bieten eine freiwillige Tonne an. 3 Die Mehrzahl de



### More public collection of bio-waste!





## THANK YOU FOR LISTENING AND WATCHING