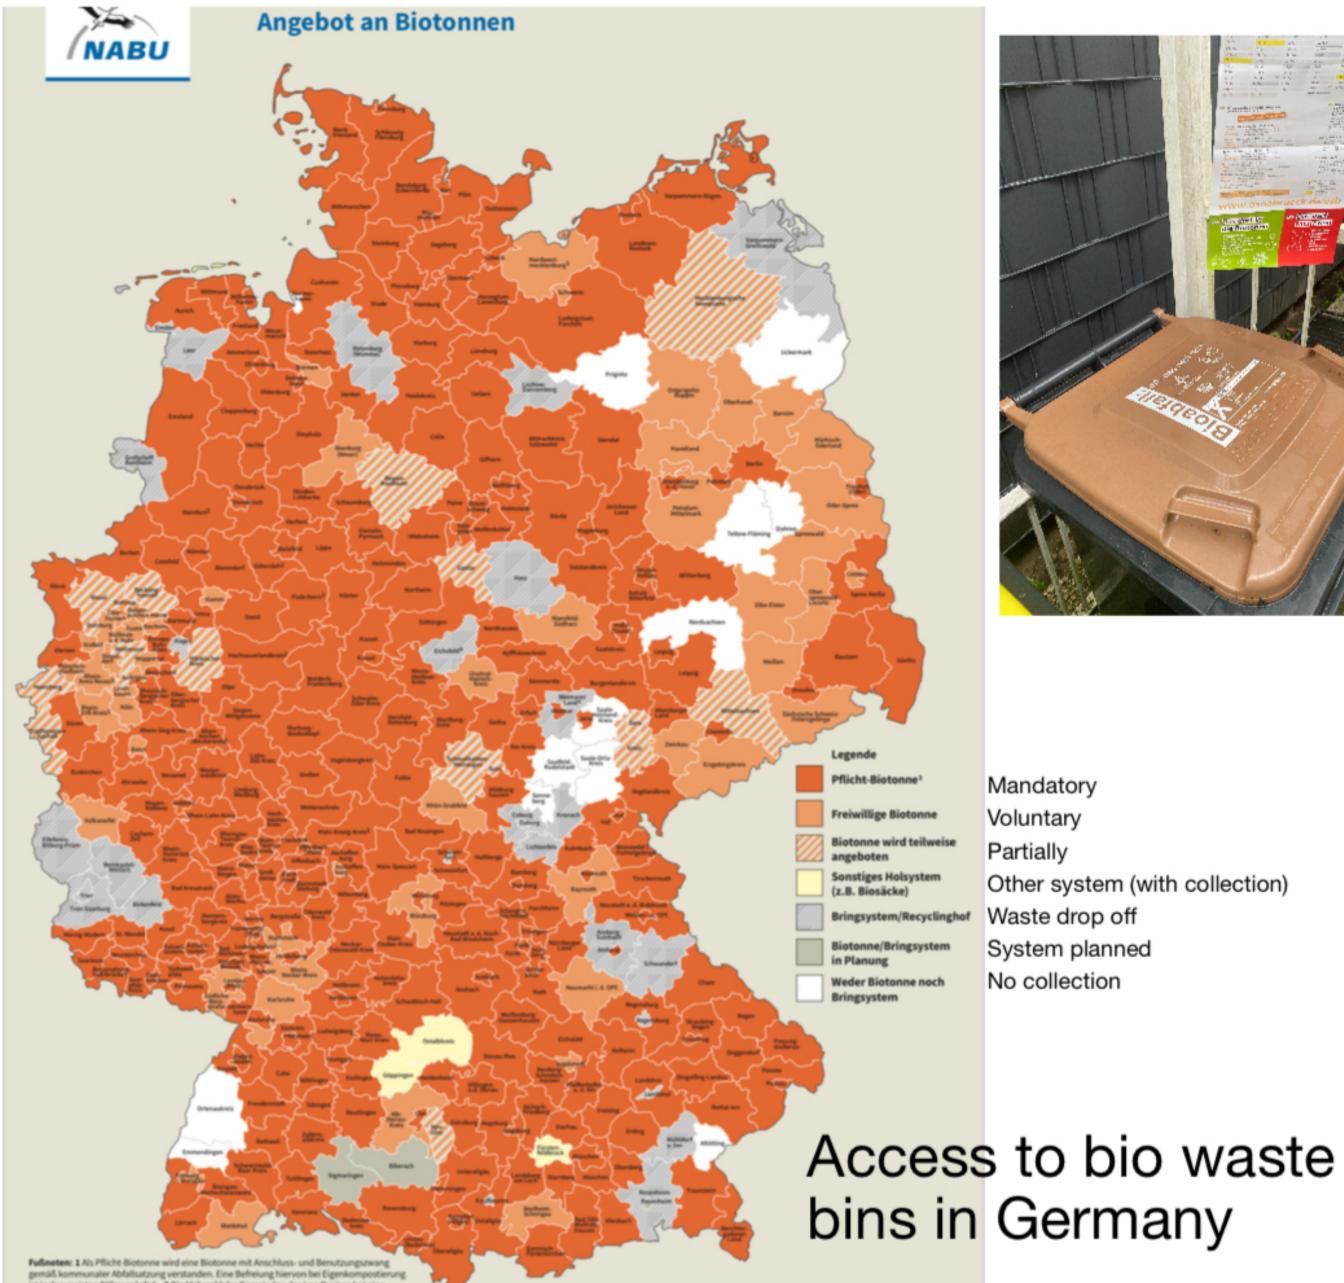

#### Mandatory bio-waste bins for households!

st in den meisten Fällen möglich. 2 Die Mehrzahl der Gemeinden des Landkreises hat eine iden bieten eine freiwillige Tonne an. 3 Die Mehrzahl de

### More public collection of bio-waste!