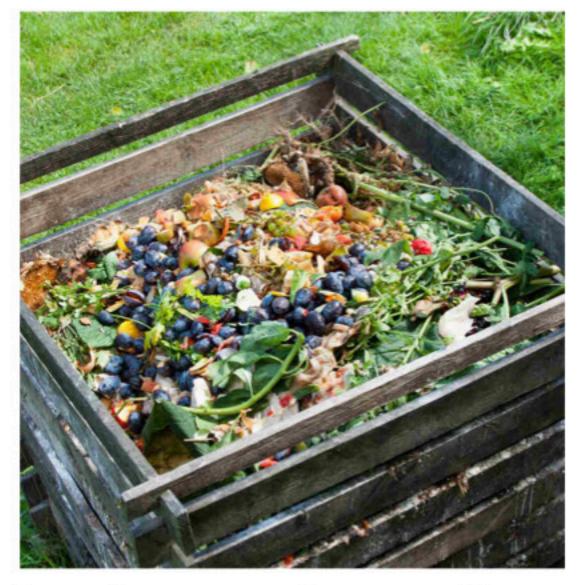

# <u>WASTE SEGREGATION AND SUSTAINABILITY</u> <u>– ORGANIC WASTE</u>

BY ALEX, ALICIA, JOSEFINE, TILL, ALIA, ANNIKA, REBECCA



### THEMES

- 1. What are the main problems caused by organic waste?
- 2. What is the segregation method for organic waste?
- 4. How can separation be improved?

3. How can organic waste be sustainable? (4/7 R's: Reduce, Rethink, Rot, Recycle)



### Main problems

#### **Global waste composition**



Recycling, composting or sanitary landfills

32 %

Open unorganised dumping



37 %



landfills

31 %

### Main problems caused by organic waste

#### Landfills: Problems

- no rotting without oxygen
- Methane is generated
- Solution: composting

#### **Composting: Problems**

- Wrong separation
- Organic waste is polluted...
  - ...by plastic
  - ...by dangerous chemical substances

## Separation methods

## The separation methods for organic waste in Germany

#### **Biodegradable waste**



#### **Garden Waste**



#### **Garbage Truck**



#### Garden waste transportation













#### **Biogas plant**





### How organic waste can be sustainable



#### Reducing the amount of waste -avoid food left overs -plan your meals -use what you have



#### Rethink -use as animal food